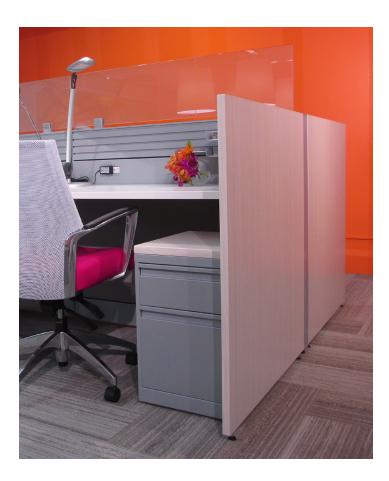

## EVOLVE | PRODUCT SHEET

1" Laminate Panels provides a clean and attractive appearance by reducing the planning creep, which is created by using a standard panel. The 1" Laminate End Panels and Middle Panels are available with an optional accessory rail to help keep clutter off the desk.

## FEATURES:

- 1" Laminate End Panel attaches to an end of run connector, Left Hand or Right Hand available.
- 1" Laminate Middle Panel attaches to a Double Inline connector.
- Available with or without accessory rail.
- Finished in thermally Fused Laminate.
- Includes threaded metal inserts and support brackets to attach a worksurface on one side.
- 1" Laminate panels include leveling glides.
- If wood grain is selected, grain runs vertically.