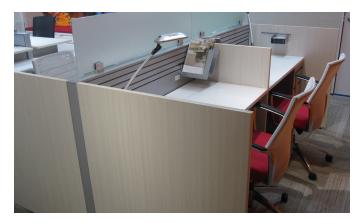

## EVOLVE | PRODUCT SHEET

1" Laminate Panels provides a clean and attractive appearance by reducing the planning creep, which is created by using a standard panel. The 1" Laminate End Panels and Middle Panels are available with an optional accessory rail to help keep clutter off the desk.

## FEATURES:

- 1" Laminate End Panel attaches to an end of run connector, Left Hand or Right Hand available.
- 1" Laminate Middle Panel attaches to a Double Inline connector.
- Available with or without accessory rail.
- Finished in thermally Fused Laminate.
- Includes threaded metal inserts and support brackets to attach a worksurface on one side.
- 1" Laminate panels include leveling glides.
- If wood grain is selected, grain runs vertically.