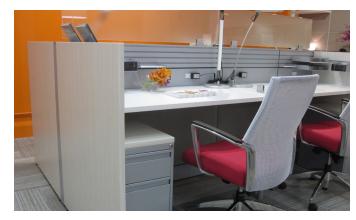

## EVOLVE | PRODUCT SHEET

1" Laminate Panels provides a clean and attractive appearance by reducing the planning creep, which is created by using a standard panel. The 1" Laminate End Panels and Middle Panels are available with an optional accessory rail to help keep clutter off the desk.

## FEATURES:

- 1" Laminate End Panel attaches to an end of run connector, Left Hand or Right Hand available.
- 1" Laminate Middle Panel attaches to a Double Inline connector.
- Available with or without accessory rail.
- Finished in thermally Fused Laminate.
- Includes threaded metal inserts and support brackets to attach a worksurface on one side.
- 1" Laminate panels include leveling glides.
- If wood grain is selected, grain runs vertically.